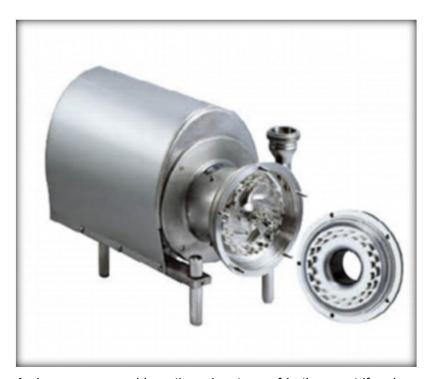

### **Features & Options:**

An optional hopper or a feeding table can be installed to dissolve/disperse powders into liquid in a fast and efficient way. All contact parts are made by stainless steel 316L (304 is optional for low budget). Single or double mechanical sealing is chosen according to different materials. The shear pump can be easily cleaned with CIP (Clean In Place) system to save time and labor.

# **Gallery:**

www.permix-mixing.com

PCH Shear Pump with Feeding Table

www.permix-mixing.com

PCH Pump with Feeding Hopper

www.permix-mixing.com

Stator/Rotor of PCH Shear Pump

www.permix-mixing.com