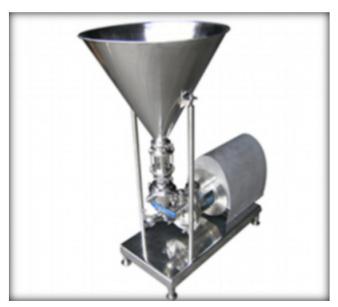

### **Features & Options:**

An optional hopper or a feeding table can be installed to dissolve/disperse powders into liquid in a fast and efficient way. All contact parts are made by stainless steel 316L (304 is optional for low budget). Single or double mechanical sealing is chosen according to different materials. The shear pump can be easily cleaned with CIP (Clean In Place) system to save time and labor.

# **Gallery:**

www.permix-mixing.com

PCH Shear Pump with Feeding Table

www.permix-mixing.com

PCH Pump with Feeding Hopper

www.permix-mixing.com

Stator/Rotor of PCH Shear Pump

www.permix-mixing.com