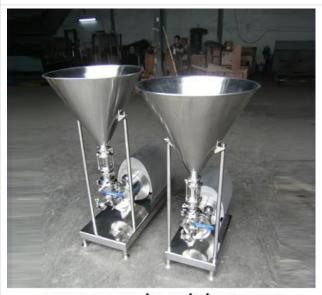

|
| PCH-190 | 22-30     |            | 30,000         | 32               | 65        | 50     |
| PCH-210 | 30-37     |            | 40,000         | 50               | 80        | 65     |

- 1) Actual liquid/powder capacity will vary depending on the material characters and stator rotor type.
- PerMix offers bigger capacity according to customer requests. 2)
- PerMix reserves the right to modify the design without notice.



PerMix Tec Co., Ltd Room 1-1214, No.1888, N. Shengxin Rd, Jiading,

Tel: +86-133-9116-8218 Fax: +86-21-3375-8218 www.permixtec.com Shanghai, 201807, China www.permix-mixing.com

# **Gallery:**



www.permix-mixing.com

PCH Shear Pump with Feeding Table



www.permix-mixing.com

PCH Pump with Feeding Hopper



www.permix-mixing.com

Stator/Rotor of PCH Shear Pump



www.permix-mixing.com

PCH Shear Pump Ready for Delivery